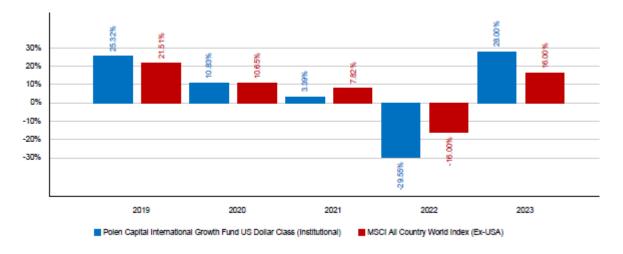

US Dollar Class (Institutional) (ISIN IE00BYWHD967) (the "Share Class")

#### **PAST PERFORMANCE**

This chart shows the fund's performance as the percentage loss or gain per year over the last 5 years against its benchmark. It can help you to assess how the fund has been managed in the past and compare it to its benchmark.

Past performance is not a reliable indicator of future performance. Markets could develop very differently in the future.

It can help you to assess how the fund has been managed in the past.

Performance is shown after deduction of ongoing charges. Any entry and exit charges are excluded from the calculation.

The Fund was launched on 31 December, 2018. This Share Class launched on 31 December, 2018. The value of the Fund is calculated in U.S. Dollars. The performance figures are calculated in U.S. Dollars.