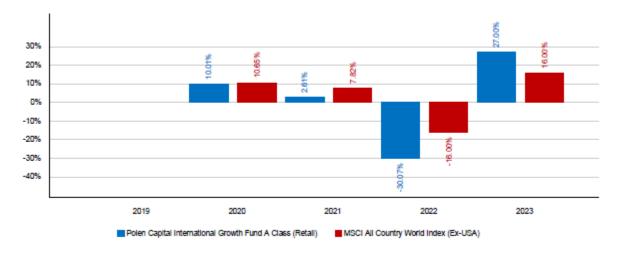

A Class (Retail) (IE00BYWHDK70) (the "Share Class")

#### **PAST PERFORMANCE**

This chart shows the fund's performance as the percentage loss or gain per year over the last 4 years against its benchmark. It can help you to assess how the fund has been managed in the past and compare it to its benchmark.

Past performance is not a reliable indicator of future performance. Markets could develop very differently in the future.

It can help you to assess how the fund has been managed in the past.

Performance is shown after deduction of ongoing charges. Any entry and exit charges are excluded from the calculation.

The Fund was launched on 31 December, 2018. This Share Class launched on 16 April, 2019. The value of the Fund is calculated in U.S. Dollars. The performance figures are calculated in U.S. Dollars.

EUR Class (Institutional) (ISIN IE00BYWHDC96) (the "Share Class")