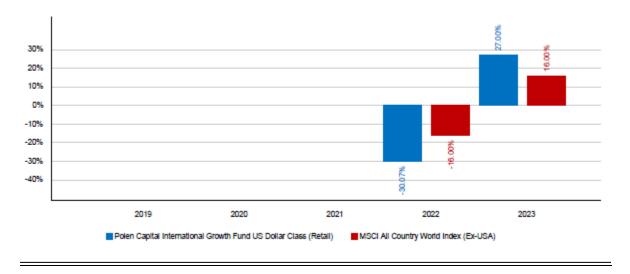

US Dollar Class (Retail) (ISIN IE00BYWHDB89) (the "Share Class")

#### **PAST PERFORMANCE**

This chart shows the fund's performance as the percentage loss or gain per year over the last 2 years against its benchmark. It can help you to assess how the fund has been managed in the past and compare it to its benchmark.

Past performance is not a reliable indicator of future performance. Markets could develop very differently in the future.

It can help you to assess how the fund has been managed in the past.

Performance is shown after deduction of ongoing charges. Any entry and exit charges are excluded from the calculation.

The Fund was launched on 31 December, 2018. This Share Class launched on 27 July, 2021. The value of the Fund is calculated in U.S. Dollars. The performance figures are calculated in U.S. Dollars.

C Class (Retail) (IE00BYWHDL87) (the "Share Class")