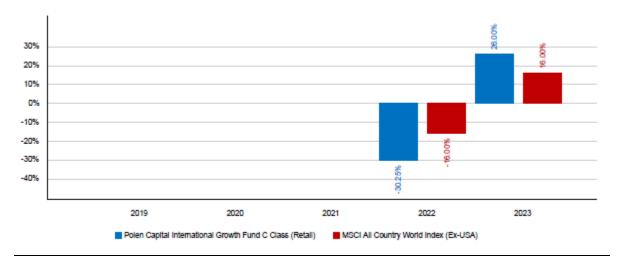

The Fund was launched on 31 December, 2018. This Share Class launched on 27 July, 2021. The value of the Fund is calculated in U.S. Dollars. The performance figures are calculated in U.S. Dollars.

C Class (Retail) (IE00BYWHDL87) (the "Share Class")

#### **PAST PERFORMANCE**

This chart shows the fund's performance as the percentage loss or gain per year over the last 2 years against its benchmark. It can help you to assess how the fund has been managed in the past and compare it to its benchmark.

Past performance is not a reliable indicator of future performance. Markets could develop very differently in the future.

It can help you to assess how the fund has been managed in the past.

Performance is shown after deduction of ongoing charges. Any entry and exit charges are excluded from the calculation.

The Fund was launched on 31 December, 2018. This Share Class launched on 15 October, 2021. The value of the Fund is calculated in U.S. Dollars. The performance figures are calculated in U.S. Dollars.

EUR Class (Retail) (ISIN IE00BYWHDD04) (the "Share Class")