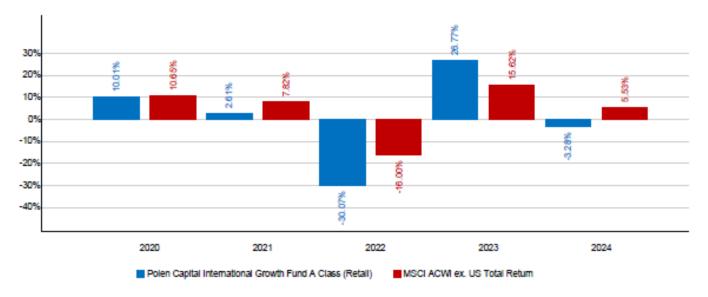

A Class (Retail) (IE00BYWHDK70) (the "Share Class")

#### **PAST PERFORMANCE**

This chart shows the fund's performance as the percentage loss or gain per year over the last 5 years against its benchmark. It can help you to assess how the fund has been managed in the past and compare it to its benchmark.

Past performance is not a reliable indicator of future performance. Markets could develop very differently in the future.

It can help you to assess how the fund has been managed in the past.

Performance is shown after deduction of ongoing charges. Any entry and exit charges are excluded from the calculation.

The Fund was launched on 31 December, 2018. This Share Class launched on 16 April, 2019. The value of the Fund is calculated in U.S. Dollars. The performance figures are calculated in U.S. Dollars.

EUR Class (Institutional) (ISIN IE00BYWHDC96) (the "Share Class")