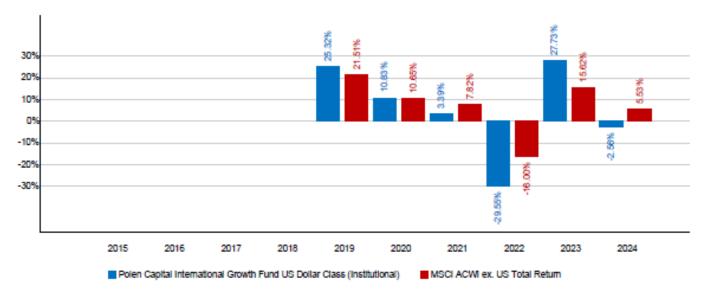

US Dollar Class (Institutional) (ISIN IE00BYWHD967) (the "Share Class")

#### **PAST PERFORMANCE**

This chart shows the fund's performance as the percentage loss or gain per year over the last 6 years against its benchmark. It can help you to assess how the fund has been managed in the past and compare it to its benchmark.

Past performance is not a reliable indicator of future performance. Markets could develop very differently in the future.

It can help you to assess how the fund has been managed in the past.

Performance is shown after deduction of ongoing charges. Any entry and exit charges are excluded from the calculation.

The Fund was launched on 31 December, 2018. This Share Class launched on 31 December, 2018. The value of the Fund is calculated in U.S. Dollars. The performance figures are calculated in U.S. Dollars.