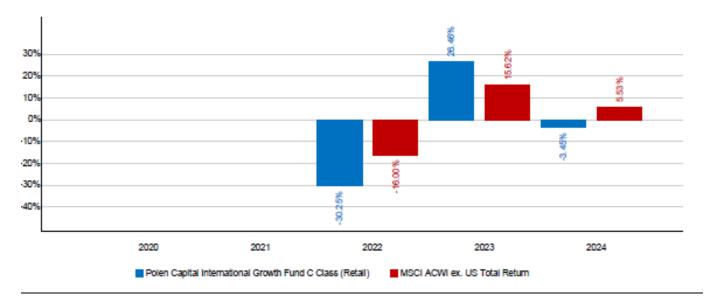

The Fund was launched on 31 December, 2018. This Share Class launched on 27 July, 2021. The value of the Fund is calculated in U.S. Dollars. The performance figures are calculated in U.S. Dollars.

C Class (Retail) (IE00BYWHDL87) (the "Share Class")

#### **PAST PERFORMANCE**

This chart shows the fund's performance as the percentage loss or gain per year over the last 3 years against its benchmark. It can help you to assess how the fund has been managed in the past and compare it to its benchmark.

Past performance is not a reliable indicator of future performance. Markets could develop very differently in the future.

It can help you to assess how the fund has been managed in the past.

Performance is shown after deduction of ongoing charges. Any entry and exit charges are excluded from the calculation.

The Fund was launched on 31 December, 2018. This Share Class launched on 15 October, 2021. The value of the Fund is calculated in U.S. Dollars. The performance figures are calculated in U.S. Dollars.

EUR Class (Retail) (ISIN IE00BYWHDD04) (the "Share Class")