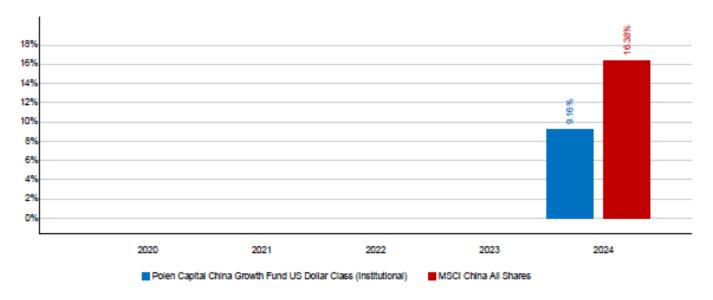

Polen Capital China Growth Fund (the "Fund") a sub-fund of Polen Capital Investment Funds plc (the "Company")

US Dollar Class (Institutional) (ISIN IE000GE04GF7) (the "Share Class")

#### **PAST PERFORMANCE**

This chart shows the fund's performance as the percentage loss or gain per year over the last 1 year against its benchmark. It can help you to assess how the fund has been managed in the past and compare it to its benchmark.

Past performance is not a reliable indicator of future performance. Markets could develop very differently in the future.

It can help you to assess how the fund has been managed in the past.

Performance is shown after deduction of ongoing charges. Any entry and exit charges are excluded from the calculation.

The Fund was launched on 28 April 2023. This Share Class launched on 8 April 2023. The value of the Fund is calculated in U.S. Dollars. The performance figures are calculated in U.S. Dollars.

Polen Capital China Growth Fund (the "Fund") a sub-fund of Polen Capital Investment Funds plc (the "Company")