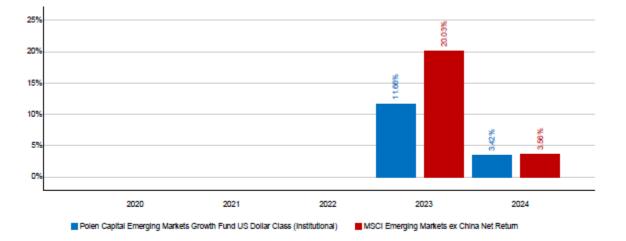

US Dollar Class (Institutional) (ISIN IE0002R6ZAT2) (the "Share Class")

#### PAST PERFORMANCE

This chart shows the fund's performance as the percentage loss or gain per year over the last 2 years against its benchmark. It can help you to assess how the fund has been managed in the past and compare it to its benchmark.

## Past performance is not a reliable indicator of future performance. Markets could develop very differently in the future.

#### It can help you to assess how the fund has been managed in the past.

The Fund was launched on 30 November, 2022. This Share Class launched on 30 November 2022. The value of the Fund is calculated in U.S. Dollars. The performance figures are calculated in U.S. Dollars.

The Benchmark for the Share Class changed on 24 January 2025 from the MSCI Emerging Markets ex-China Index to the MSCI Emerging Markets Index. As a result, the past performance of the Share Class for all periods indicated in the chart is shown as against the old Benchmark.