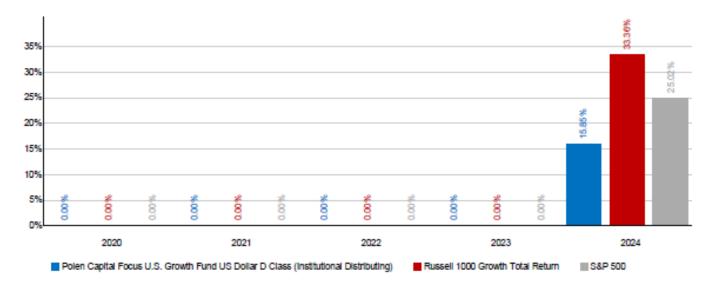

US Dollar D Class (Institutional Distributing) (ISIN IE00035DZ9R0) (the "Share Class")

## **PAST PERFORMANCE**

This chart shows the fund's performance as the percentage loss or gain per year over the last 1 year against its benchmark. It can help you to assess how the fund has been managed in the past and compare it to its benchmark.

Past performance is not a reliable indicator of future performance. Markets could develop very differently in the future.

It can help you to assess how the fund has been managed in the past.

Performance is shown after deduction of ongoing charges. Any entry and exit charges are excluded from the calculation.

The Fund was launched on 8 March, 2013. This Share Class launched on 8 April 2023. The value of the Fund is calculated in U.S. Dollars. The performance figures are calculated in U.S. Dollars.