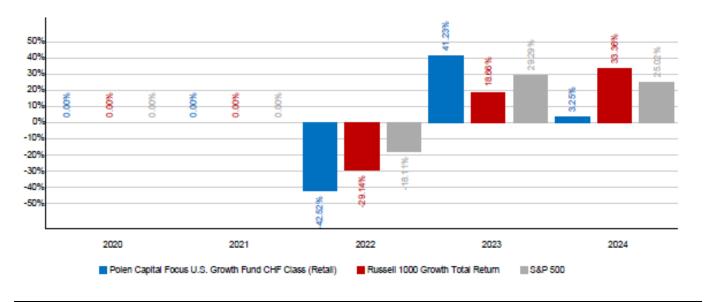

CHF Class (Retail) (ISIN IE00B9C4BF45) (the "Share Class")

## **PAST PERFORMANCE**

This chart shows the fund's performance as the percentage loss or gain per year over the last 3 years against its benchmark. It can help you to assess how the fund has been managed in the past and compare it to its benchmark.

Past performance is not a reliable indicator of future performance. Markets could develop very differently in the future.

It can help you to assess how the fund has been managed in the past.

Performance is shown after deduction of ongoing charges. Any entry and exit charges are excluded from the calculation.

The Fund was launched on 8 March, 2013. This Share Class launched on 29 April, 2021. The value of the Fund is calculated in U.S. Dollars. The performance figures are calculated in U.S. Dollars.

Polen Capital Focus U.S. Growth Fund (the "Fund") a sub-fund of Polen Capital Investment Funds plc (the "Company")