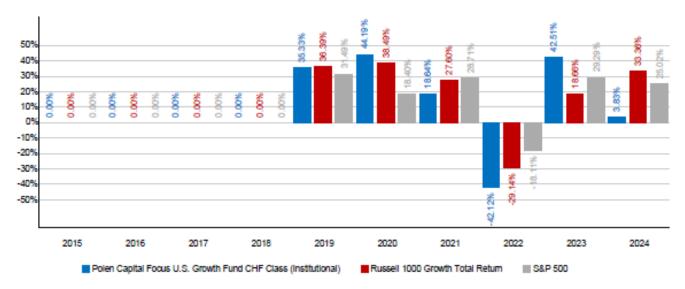

CHF Class (Institutional) (ISIN IE00B9C5QC99) (the "Share Class")

#### **PAST PERFORMANCE**

This chart shows the fund's performance as the percentage loss or gain per year over the last 6 years against its benchmark. It can help you to assess how the fund has been managed in the past and compare it to its benchmark.

Past performance is not a reliable indicator of future performance. Markets could develop very differently in the future.

It can help you to assess how the fund has been managed in the past.

Performance is shown after deduction of ongoing charges. Any entry and exit charges are excluded from the calculation.

The Fund was launched on 8 March, 2013. This Share Class launched on 28 September, 2018. The value of the Fund is calculated in U.S. Dollars. The performance figures are calculated in U.S. Dollars.

Polen Capital Focus U.S. Growth Fund (the "Fund") a sub-fund of Polen Capital Investment Funds plc (the "Company")