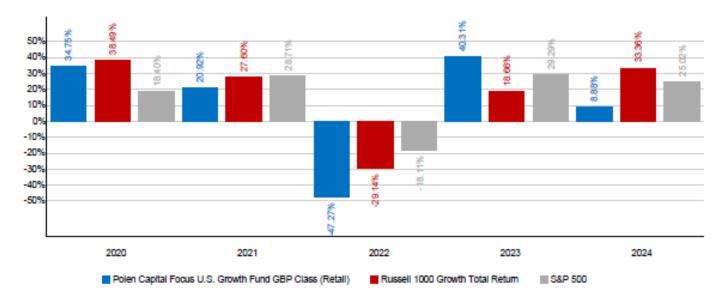

GBP Class (Retail) (ISIN IE00B99KWY19) (the "Share Class")

## **PAST PERFORMANCE**

This chart shows the fund's performance as the percentage loss or gain per year over the last 5 years against its benchmark. It can help you to assess how the fund has been managed in the past and compare it to its benchmark.

Past performance is not a reliable indicator of future performance. Markets could develop very differently in the future.

It can help you to assess how the fund has been managed in the past.

Performance is shown after deduction of ongoing charges. Any entry and exit charges are excluded from the calculation.

The Fund was launched on 8 March, 2013. This Share Class launched on 15 March, 2019. The value of the Fund is calculated in U.S. Dollars. The performance figures are calculated in U.S. Dollars.

Polen Capital Focus U.S. Growth Fund (the "Fund") a sub-fund of Polen Capital Investment Funds plc (the "Company")