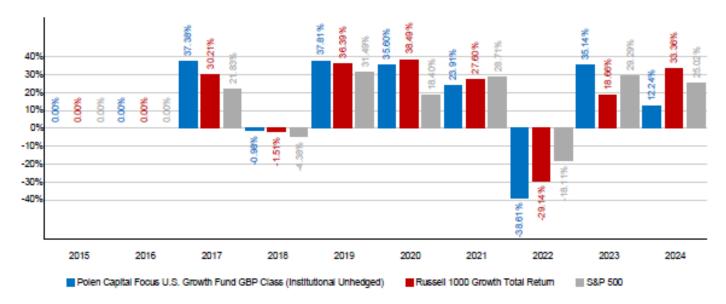

GBP Class (Institutional) (ISIN IE00B7WMPB80) (the "Share Class")

#### **PAST PERFORMANCE**

This chart shows the fund's performance as the percentage loss or gain per year over the last 8 years against its benchmark. It can help you to assess how the fund has been managed in the past and compare it to its benchmark.

Past performance is not a reliable indicator of future performance. Markets could develop very differently in the future.

It can help you to assess how the fund has been managed in the past.

Performance is shown after deduction of ongoing charges. Any entry and exit charges are excluded from the calculation.

The Fund was launched on 8 March, 2013. This Share Class launched on 9 March, 2016. The value of the Fund is calculated in U.S. Dollars. The performance figures are calculated in U.S. Dollars.

Polen Capital Focus U.S. Growth Fund (the "Fund") a sub-fund of Polen Capital Investment Funds plc (the "Company")