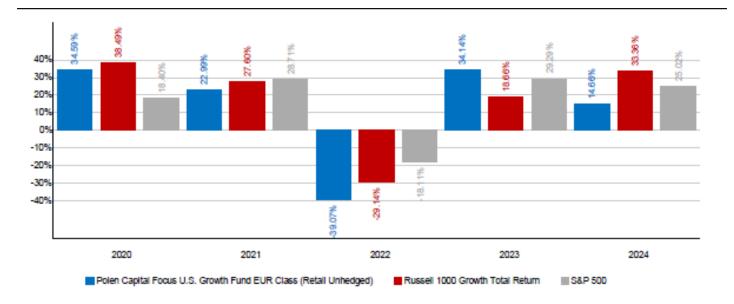

EUR Class (Retail Unhedged) (ISIN IE00BF5FQ626) (the "Share Class")

## **PAST PERFORMANCE**

This chart shows the fund's performance as the percentage loss or gain per year over the last 4 years against its benchmark. It can help you to assess how the fund has been managed in the past and compare it to its benchmark.

Past performance is not a reliable indicator of future performance. Markets could develop very differently in the future.

It can help you to assess how the fund has been managed in the past.

Performance is shown after deduction of ongoing charges. Any entry and exit charges are excluded from the calculation.

The Fund was launched on 8 March, 2013. This Share Class launched on 4 February, 2019. The value of the Fund is calculated in U.S. Dollars. The performance figures are calculated in U.S. Dollars.

Polen Capital Focus U.S. Growth Fund (the "Fund") a sub-fund of Polen Capital Investment Funds plc (the "Company")