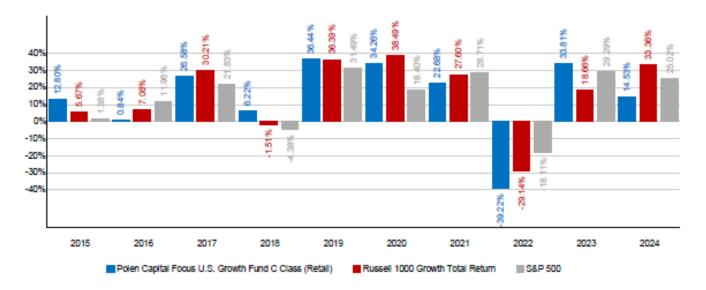

C Class (Retail) (IE00BGK04P48) (the "Share Class")

## **PAST PERFORMANCE**

This chart shows the fund's performance as the percentage loss or gain per year over the last 10 years against its benchmark. It can help you to assess how the fund has been managed in the past and compare it to its benchmark.

Past performance is not a reliable indicator of future performance. Markets could develop very differently in the future.

It can help you to assess how the fund has been managed in the past.

Performance is shown after deduction of ongoing charges. Any entry and exit charges are excluded from the calculation.

The Fund was launched on 8 March, 2013. This Share Class launched on 10 March, 2014. The value of the Fund is calculated in U.S. Dollars. The performance figures are calculated in U.S. Dollars.

Polen Capital Focus U.S. Growth Fund (the "Fund") a sub-fund of Polen Capital Investment Funds plc (the "Company")