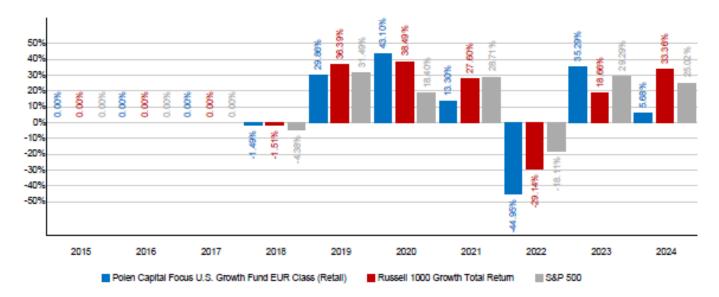

Polen Capital Focus U.S. Growth Fund (the "Fund") a sub-fund of Polen Capital Investment Funds plc (the "Company")

EUR Class (Retail) (ISIN IE00B99MMG94) (the "Share Class")

## **PAST PERFORMANCE**

This chart shows the fund's performance as the percentage loss or gain per year over the last 7 years against its benchmark. It can help you to assess how the fund has been managed in the past and compare it to its benchmark.

Past performance is not a reliable indicator of future performance. Markets could develop very differently in the future.

It can help you to assess how the fund has been managed in the past.

Performance is shown after deduction of ongoing charges. Any entry and exit charges are excluded from the calculation.

The Fund was launched on 8 March, 2013. This Share Class launched on 8 June, 2017. The value of the Fund is calculated in U.S. Dollars. The performance figures are calculated in U.S. Dollars.

Polen Capital Focus U.S. Growth Fund (the "Fund") a sub-fund of Polen Capital Investment Funds plc (the "Company")