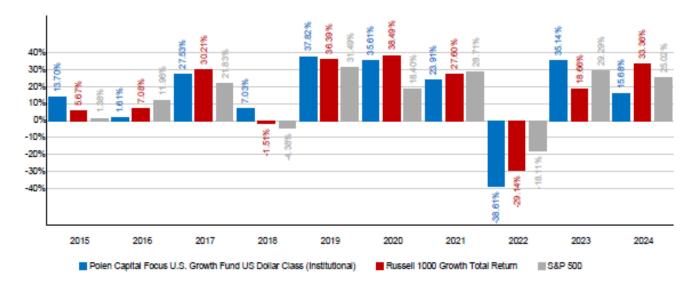

Polen Capital Focus U.S. Growth Fund (the "Fund") a sub-fund of Polen Capital Investment Funds plc (the "Company")

US Dollar Class (Institutional) (ISIN IE00B8DDPY03) (the "Share Class")

#### **PAST PERFORMANCE**

This chart shows the fund's performance as the percentage loss or gain per year over the last 10 years against its benchmark. It can help you to assess how the fund has been managed in the past and compare it to its benchmark.

Past performance is not a reliable indicator of future performance. Markets could develop very differently in the future.

It can help you to assess how the fund has been managed in the past.

Performance is shown after deduction of ongoing charges. Any entry and exit charges are excluded from the calculation.

The Fund was launched on 8 March, 2013. This Share Class launched on 8 March, 2013. The value of the Fund is calculated in U.S. Dollars. The performance figures are calculated in U.S. Dollars.

Polen Capital Focus U.S. Growth Fund (the "Fund") a sub-fund of Polen Capital Investment Funds plc (the "Company")