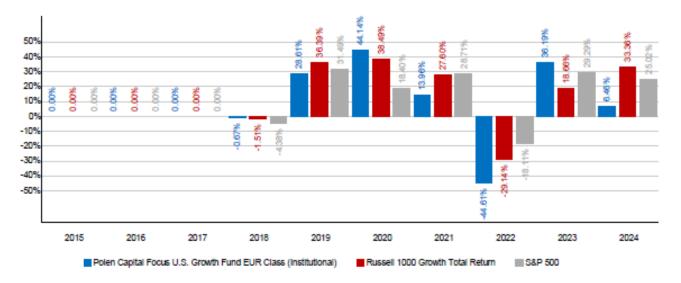

EUR Class (Institutional) (ISIN IE00B99L8M46) (the "Share Class")

#### **PAST PERFORMANCE**

This chart shows the fund's performance as the percentage loss or gain per year over the last 7 years against its benchmark. It can help you to assess how the fund has been managed in the past and compare it to its benchmark.

Past performance is not a reliable indicator of future performance. Markets could develop very differently in the future.

It can help you to assess how the fund has been managed in the past.

Performance is shown after deduction of ongoing charges. Any entry and exit charges are excluded from the calculation.

The Fund was launched on 8 March, 2013. This Share Class launched on 20 December, 2017. The value of the Fund is calculated in U.S. Dollars. The performance figures are calculated in U.S. Dollars.

Polen Capital Focus U.S. Growth Fund (the "Fund") a sub-fund of Polen Capital Investment Funds plc (the "Company")