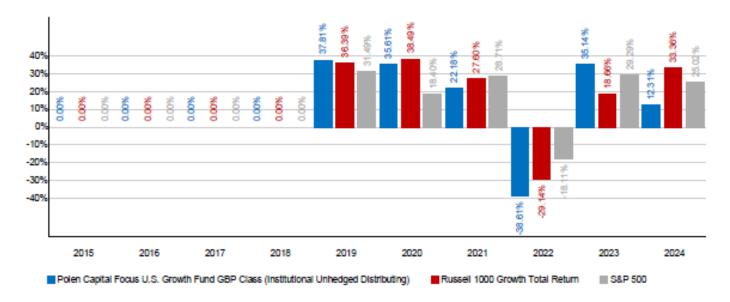

GBP Class (Institutional Unhedged Distributing) (ISIN IE00BD058W30) (the "Share Class")

#### **PAST PERFORMANCE**

This chart shows the fund's performance as the percentage loss or gain per year over the last 6 years against its benchmark. It can help you to assess how the fund has been managed in the past and compare it to its benchmark.

Past performance is not a reliable indicator of future performance. Markets could develop very differently in the future.

It can help you to assess how the fund has been managed in the past.

Performance is shown after deduction of ongoing charges. Any entry and exit charges are excluded from the calculation.

The Fund was launched on 8 March, 2013. This Share Class launched on 10 January, 2018. The value of the Fund is calculated in U.S. Dollars. The performance figures are calculated in U.S. Dollars.

Polen Capital Focus U.S. Growth Fund (the "Fund") a sub-fund of Polen Capital Investment Funds plc (the "Company")