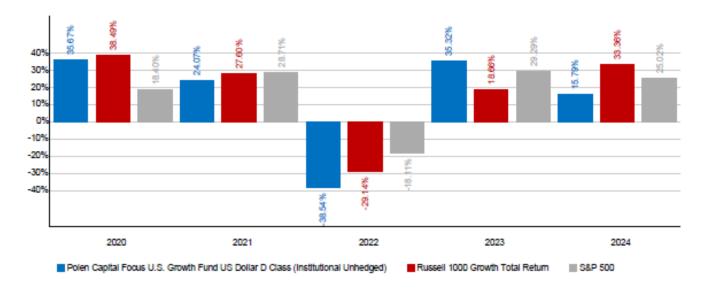

US Dollar D Class (Institutional Unhedged) (ISIN IE00BDC40F56) (the "Share Class")

## **PAST PERFORMANCE**

This chart shows the fund's performance as the percentage loss or gain per year over the last 5 years against its benchmark. It can help you to assess how the fund has been managed in the past and compare it to its benchmark.

Past performance is not a reliable indicator of future performance. Markets could develop very differently in the future.

It can help you to assess how the fund has been managed in the past.

Performance is shown after deduction of ongoing charges. Any entry and exit charges are excluded from the calculation.

The Fund was launched on 8 March, 2013. This Share Class launched on 20 March, 2019. The value of the Fund is calculated in U.S. Dollars. The performance figures are calculated in U.S. Dollars.

Polen Capital Focus U.S. Growth Fund (the "Fund") a sub-fund of Polen Capital Investment Funds plc (the "Company")