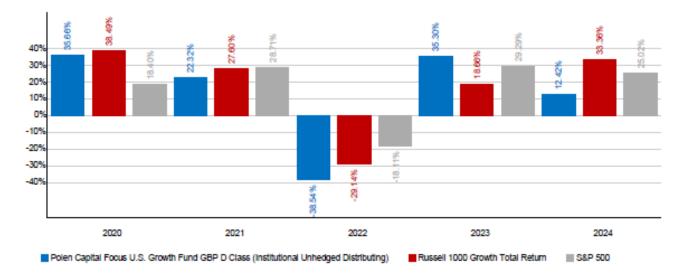

GBP D Class (Institutional Unhedged Distributing) (ISIN IE00BG0RDH01) (the "Share Class")

## **PAST PERFORMANCE**

This chart shows the fund's performance as the percentage loss or gain per year over the last 5 years against its benchmark. It can help you to assess how the fund has been managed in the past and compare it to its benchmark.

Past performance is not a reliable indicator of future performance. Markets could develop very differently in the future.

It can help you to assess how the fund has been managed in the past.

Performance is shown after deduction of ongoing charges. Any entry and exit charges are excluded from the calculation.

The Fund was launched on 8 March, 2013. This Share Class launched on 10 June, 2019. The value of the Fund is calculated in U.S. Dollars. The performance figures are calculated in U.S. Dollars.

Polen Capital Focus U.S. Growth Fund (the "Fund") a sub-fund of Polen Capital Investment Funds plc (the "Company")