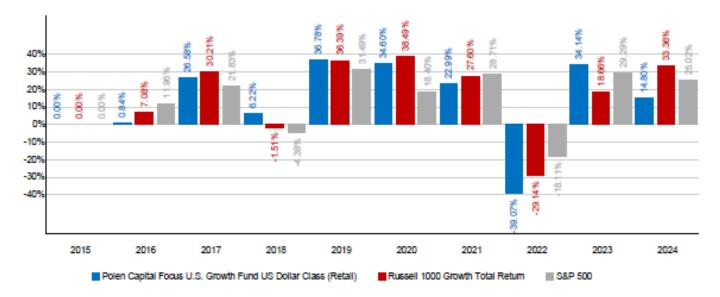

US Dollar Class (Retail) (ISIN IE00B99FTC33) (the "Share Class")

## **PAST PERFORMANCE**

This chart shows the fund's performance as the percentage loss or gain per year over the last 9 years against its benchmark. It can help you to assess how the fund has been managed in the past and compare it to its benchmark.

Past performance is not a reliable indicator of future performance. Markets could develop very differently in the future.

It can help you to assess how the fund has been managed in the past.

Performance is shown after deduction of ongoing charges. Any entry and exit charges are excluded from the calculation.

The Fund was launched on 8 March, 2013. This Share Class launched on 13 March, 2015. The value of the Fund is calculated in U.S. Dollars. The performance figures are calculated in U.S. Dollars.

Polen Capital Focus U.S. Growth Fund (the "Fund") a sub-fund of Polen Capital Investment Funds plc (the "Company")