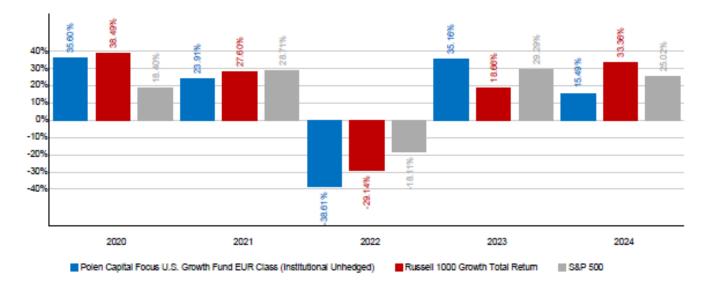

EUR Class (Institutional Unhedged) (ISIN IE00BF5FQ519) (the "Share Class")

## **PAST PERFORMANCE**

This chart shows the fund's performance as the percentage loss or gain per year over the last 5 years against its benchmark. It can help you to assess how the fund has been managed in the past and compare it to its benchmark.

Past performance is not a reliable indicator of future performance. Markets could develop very differently in the future.

It can help you to assess how the fund has been managed in the past.

Performance is shown after deduction of ongoing charges. Any entry and exit charges are excluded from the calculation.

The Fund was launched on 8 March, 2013. This Share Class launched on 22 January, 2019. The value of the Fund is calculated in U.S. Dollars. The performance figures are calculated in U.S. Dollars.

Polen Capital Focus U.S. Growth Fund (the "Fund") a sub-fund of Polen Capital Investment Funds plc (the "Company")