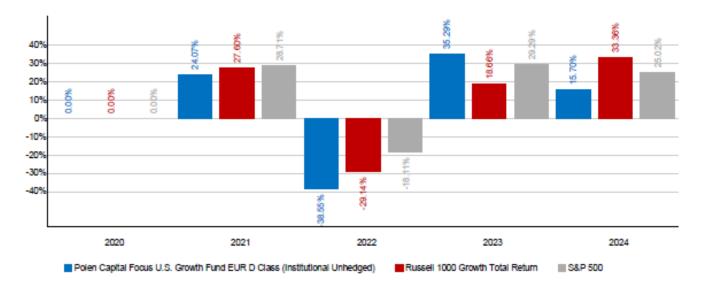

EUR D Class (Institutional Unhedged) (ISIN IE00BG0RDG93) (the "Share Class")

## **PAST PERFORMANCE**

This chart shows the fund's performance as the percentage loss or gain per year over the last 4 years. It can help you to assess how the fund has been managed in the past and compare it to its benchmark.

Past performance is not a reliable indicator of future performance. Markets could develop very differently in the future.

It can help you to assess how the fund has been managed in the past.

Performance is shown after deduction of ongoing charges. Any entry and exit charges are excluded from the calculation.

The Fund was launched on 8 March, 2013. This Share Class launched on 10 February, 2020. The value of the Fund is calculated in U.S. Dollars. The performance figures are calculated in U.S. Dollars.

Polen Capital Focus U.S. Growth Fund (the "Fund") a sub-fund of Polen Capital Investment Funds plc (the "Company")