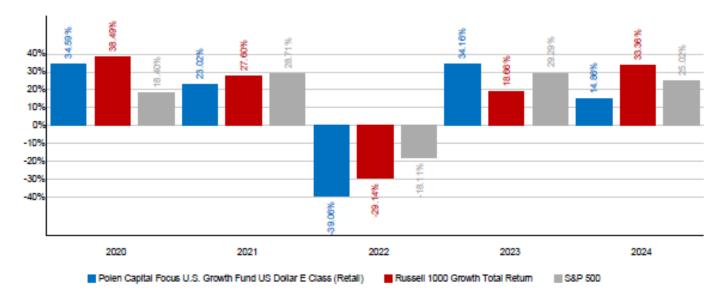

US Dollar E Class (Retail) (ISIN IE00BG0RDJ25) (the "Share Class")

#### **PAST PERFORMANCE**

This chart shows the fund's performance as the percentage loss or gain per year over the last 5 years against its benchmark. It can help you to assess how the fund has been managed in the past and compare it to its benchmark.

Past performance is not a reliable indicator of future performance. Markets could develop very differently in the future.

It can help you to assess how the fund has been managed in the past.

Performance is shown after deduction of ongoing charges. Any entry and exit charges are excluded from the calculation.

The Fund was launched on 8 March, 2013. This Share Class launched on 8 April, 2019. The value of the Fund is calculated in U.S. Dollars. The performance figures are calculated in U.S. Dollars.