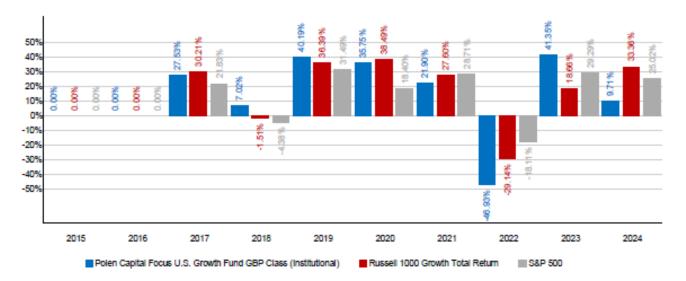

GBP Class (Institutional) (ISIN IE00B7WMPB80) (the "Share Class")

#### **PAST PERFORMANCE**

This chart shows the fund's performance as the percentage loss or gain per year over the last 8 years against its benchmark. It can help you to assess how the fund has been managed in the past and compare it to its benchmark.

Past performance is not a reliable indicator of future performance. Markets could develop very differently in the future.

It can help you to assess how the fund has been managed in the past.

Performance is shown after deduction of ongoing charges. Any entry and exit charges are excluded from the calculation.

The Fund was launched on 8 March, 2013. This Share Class launched on 9 March, 2016. The value of the Fund is calculated in U.S. Dollars. The performance figures are calculated in U.S. Dollars.

Polen Capital Focus U.S. Growth Fund (the "Fund") a sub-fund of Polen Capital Investment Funds plc (the "Company")