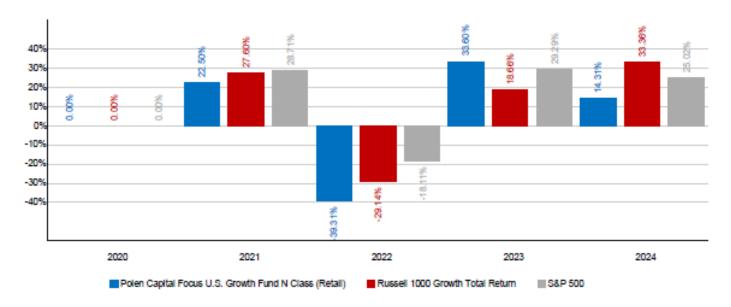

# Polen Capital Focus U.S. Growth Fund (the "Fund") a sub-fund of Polen Capital Investment Funds plc (the "Company") N Class (Retail) (IE00BKX8JF86) (the "Share Class")

## **PAST PERFORMANCE**

This chart shows the fund's performance as the percentage loss or gain per year over the last 4 years.

Past performance is not a reliable indicator of future performance. Markets could develop very differently in the future.

It can help you to assess how the fund has been managed in the past.

Performance is shown after deduction of ongoing charges. Any entry and exit charges are excluded from the calculation.

The Fund was launched on 8 March, 2013. This Share Class launched on 13 July, 2020. The value of the Fund is calculated in U.S. Dollars. The performance figures are calculated in U.S. Dollars.