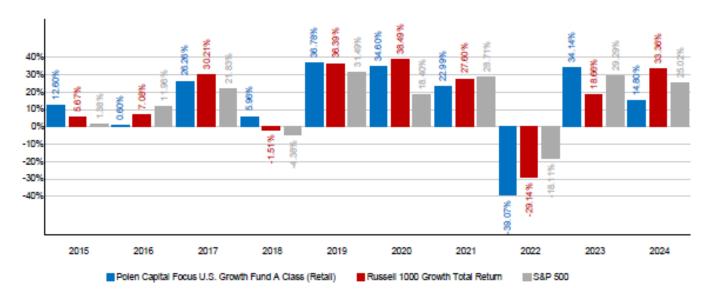

A Class (Retail) (IE00BGK04N24) (the "Share Class")

## **PAST PERFORMANCE**

This chart shows the fund's performance as the percentage loss or gain per year over the last 10 years against its benchmark. It can help you to assess how the fund has been managed in the past and compare it to its benchmark.

Past performance is not a reliable indicator of future performance. Markets could develop very differently in the future.

It can help you to assess how the fund has been managed in the past.

Performance is shown after deduction of ongoing charges. Any entry and exit charges are excluded from the calculation.

The Fund was launched on 8 March, 2013. This Share Class launched on 10 March, 2014. The value of the Fund is calculated in U.S. Dollars. The performance figures are calculated in U.S. Dollars.

Polen Capital Focus U.S. Growth Fund (the "Fund") a sub-fund of Polen Capital Investment Funds plc (the "Company")